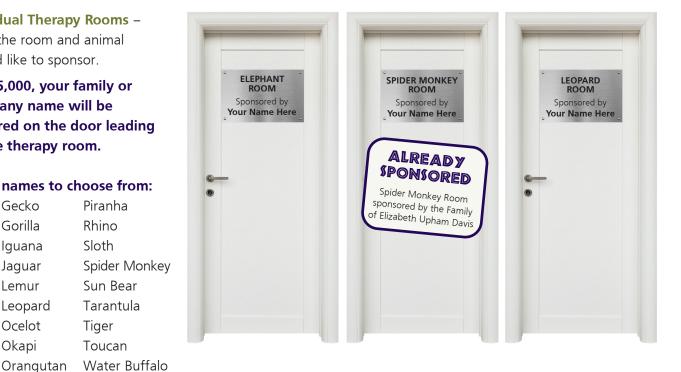

#### **Doors to Individual Therapy Rooms -**

You can choose the room and animal theme you would like to sponsor.

For \$5,000, your family or company name will be featured on the door leading to the therapy room.

#### Possible animal names to choose from:

| Anteater        | Gecko   | Piranha       |
|-----------------|---------|---------------|
| Bat             | Gorilla | Rhino         |
| Boa Constrictor | Iguana  | Sloth         |
| Bonobo          | Jaguar  | Spider Monkey |
| Capybara        | Lemur   | Sun Bear      |
| Chameleon       | Leopard | Tarantula     |
| Chimpanzee      | Ocelot  | Tiger         |
| Crocodile       | Okapi   | Toucan        |
|                 |         |               |

Frog **Parrot** 