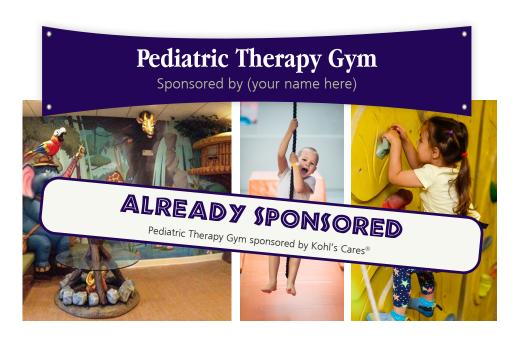

#### The Curative Pediatric Therapy Gym -

Featuring a jungle theme with a zip line, swings, a rock climbing wall, a cave and playful areas. This is where kids can be kids and have fun while receiving life-changing therapy.

For \$50,000, your family or company name will be featured on the door leading to the gym, as well as a large banner with your name and logo displayed inside the gym area.