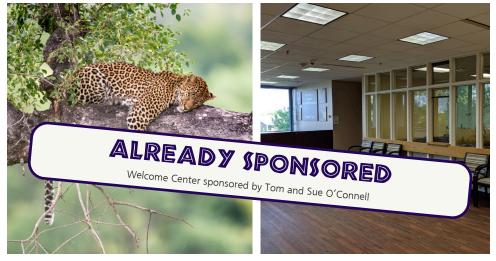

#### Welcome Center -

From the moment they enter Curative's Jungle Land, kids with special needs and their parents are greeted with whimsical jungle animals like this jaguar lounging in an African tree.

Elephant

For \$10,000, your family or company name will be featured next to the mural in the reception area.