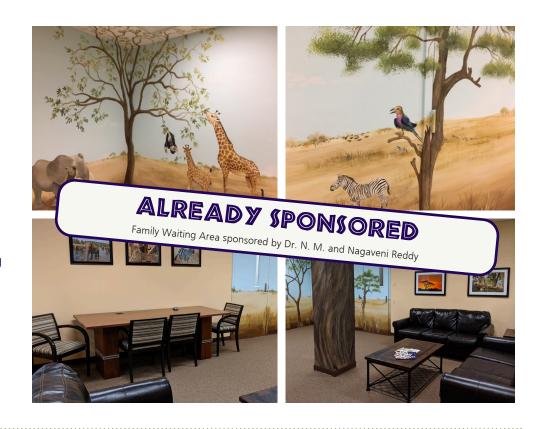

#### Family Waiting Area -

Children and their parents can relax in this comfortable waiting area. The walls are painted with a soothing mural that features giraffes, zebras, elephants, a playful monkey and other jungle animals. There is also an area for parents to relax, unwind or catch up on emails.

For \$10,000, your family or company name will be featured on the door leading to the family waiting area.