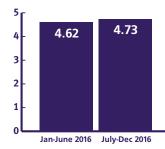

### Effectiveness

"The program is helping me." Average of responses received from a 5-level Customer Satisfaction Survey.