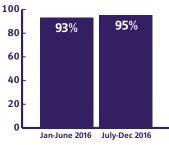

### **Customer Experience**

Average of responses received from a 5-level Customer Satisfaction Survey.

### **Customer Experience**

Percent of Customer Satisfaction Survey respondents who said "I would recommend Curative to other people."

Jan-June 2016 July-Dec 2016

For information about our quality improvement outcomes, please call 414-479-9398.