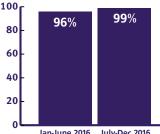

### **Customer Experience**

Percent of Customer Satisfaction Survey respondents who said "I would recommend Curative to other people."

Jan-June 2016 July-Dec 2016

For information about our quality improvement outcomes, please call 414-479-9398.