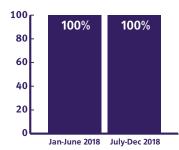

#### Effectiveness

Percent of Customer Experience Survey respondents who said they agree/strongly agree with the statement "The program has helped/is helping me to achieve the established goals."