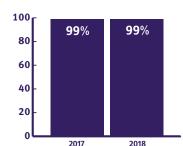

#### **Effectiveness**

Percent of parent outcomes survey respondents who said they will use the skills they learned from the program.