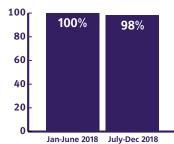

#### **Customer Experience**

Percent of Customer Experience Survey respondents, who on a scale of 1 to 10, described their likelihood to recommend Curative to other people as 8, 9 or 10 (highest).